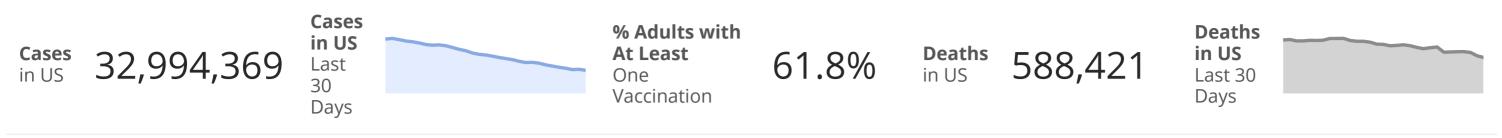

# **COVID** Data Tracker



| Data Tracker Home                   |   |
|-------------------------------------|---|
| COVID Data Tracker Weekly<br>Review |   |
| Your Community                      | + |
| Vaccinations                        | + |
| Cases, Deaths, and Testing          | + |
| Demographic Trends                  | + |
| Health Care Settings                | _ |
| About Health Care Setting           |   |

# Cases & Deaths among Healthcare Personnel

Data were collected from 26,520,484 people, but healthcare personnel status was only available for 4,971,321 (18.75%) people.

For the 502,015 cases of COVID-19 among healthcare personnel, death status was only available for 398,883 (79.46%).

Maps, charts, and data provided by CDC, updates daily by 8 pm  ${\sf ET}^\dagger$ 

CDC | Data as of: Wednesday,